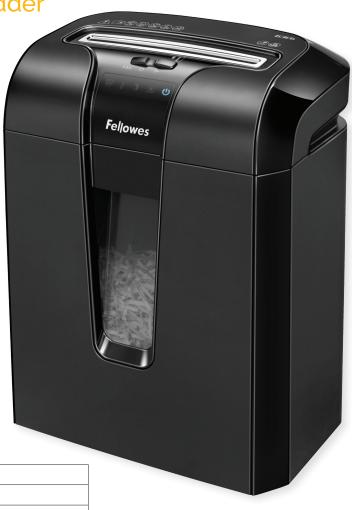

# POWERSHRED® 63Cb

Small Office/Home Office Shredder

## **Specifications:**

| Model No.      | 63Cb                                        |
|----------------|---------------------------------------------|
| Mfr. No.       | 4600001                                     |
| Sheet Capacity | 10 Sheets                                   |
| Cut Type       | Cross-Cut                                   |
| Security Level | P-3                                         |
| Cut Size       | 5⁄32" × 2"                                  |
| Usage          | Personal                                    |
| Run Time (min) | 8 on / 20 off                               |
| Bin Capacity   | 5 Gallons                                   |
| Bin Type       | Pull-Out                                    |
| Throat Width   | 9"                                          |
| Dimensions     | 18.1"H × 15.2"W × 10.9"D                    |
| Also Shreds    |                                             |
| Warranty       | 1-year product and service; 5-years cutters |